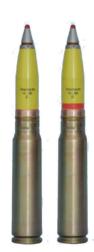

## 30 mm x 165, HE/HEI Medium caliber ammunition

The 30 mm x 165 HE/HEI Round consists of a steel cartridge case with an electrical gun primer, propellant charge and a high-explosive projectile.

The HE projectile is loaded with explosive composition and fitted with point-detonating fuze, with delayed action. Projectile designated as HEI is loaded with explosive-incendiary composition.

## TECHNICAL DATA:

| Calibre (mm)                                           | 30           |
|--------------------------------------------------------|--------------|
| <ul> <li>Muzzle velocity (m/s)</li> </ul>              | $860 \pm 15$ |
| <ul> <li>Max pressure of powder gases (MPa)</li> </ul> | 325          |
| <ul> <li>Fuze arming distance (m)</li> </ul>           | 150          |
| • Round mass (g)                                       | 833          |
| <ul> <li>Projectile mass (g)</li> </ul>                | $389 \pm 6$  |
| <ul> <li>Operating temperature (°C)</li> </ul>         | -40 to +5    |